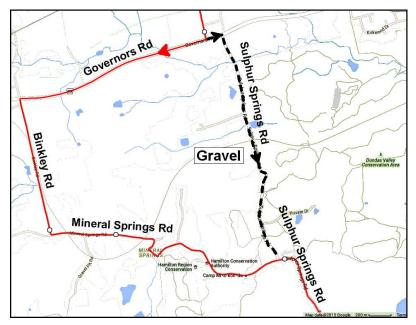

| 42.8 | 1             | Continue straight onto<br>Sulphur Springs Rd                                                                                         | 1.5 |
|------|---------------|--------------------------------------------------------------------------------------------------------------------------------------|-----|
| 44.2 | 1             | Continue onto Lovers Ln                                                                                                              | 0.9 |
| 45.1 | <b>←</b>      | L onto Jerseyville Rd                                                                                                                | 0.3 |
| 45.4 | <b>←</b>      | L onto Wilson St E                                                                                                                   | 1.4 |
| 46.8 | 1             | HEADS UP Continue<br>straight at Rousseau.<br>Take next R                                                                            | 0.4 |
| 47.2 | <b>→</b>      | WATCH FOR THIS. R onto Hendry Ln                                                                                                     | 0.5 |
| 47.8 | <b>←</b>      | L onto Montgomery Dr                                                                                                                 | 0.0 |
| 47.8 | 1             | Straight across Wilson at the lights                                                                                                 | 0.2 |
| 48.0 | $\rightarrow$ | R onto Old Dundas Rd (sign for Maplewood Hall)                                                                                       | 0.5 |
| 48.5 | $\rightarrow$ | R to stay on Old Dundas<br>Rd                                                                                                        | 1.8 |
| 50.3 | 1             | Continue onto Old<br>Ancaster Rd                                                                                                     | 0.9 |
| 51.2 | _             | Rail trail returns to route.<br>Your distance is 46.9 km<br>if you took the rail trail<br>from Binkley Rd. L onto<br>Old Ancaster Rd | 0.3 |
| 51.5 | 1             | Continue onto Ogilvie St                                                                                                             | 0.7 |
| 52.2 | <b>←</b>      | L onto King St W and go<br>100 metres                                                                                                | 0.1 |
| 52.3 | ₩             | LUNCH - Detour Cafe, 41<br>King St                                                                                                   | 0.0 |
| 52.3 | _             | After lunch continue on King St                                                                                                      | 0.1 |
| 52.4 | $\rightarrow$ | R onto Sydenham St                                                                                                                   | 2.6 |
| 55.0 | <b>→</b>      | Keep R to continue on Sydenham Rd                                                                                                    | 0.5 |
| 55.5 | 1             | Continue onto Rock<br>Chapel Rd                                                                                                      | 1.8 |
| 57.3 | <b>→</b>      | R onto Valley Rd and go<br>400 metres                                                                                                | 0.5 |
| 57.7 | <b>←</b>      | WATCH L onto<br>Patterson Rd                                                                                                         | 1.6 |
| 59.3 | 1             | Continue onto Old<br>Guelph Rd                                                                                                       | 1.2 |
| 60.5 | <b>←</b>      | WATCH L onto York Rd                                                                                                                 | 0.7 |
| 61.1 | 1             | Continue onto Old York<br>Rd                                                                                                         | 1.8 |

Sulphur Springs Rd option. (2 km shorter) Scenic, on gravel.

Rail Trail option from Binkley Rd to Old Ancaster Rd. (4 km shorter)