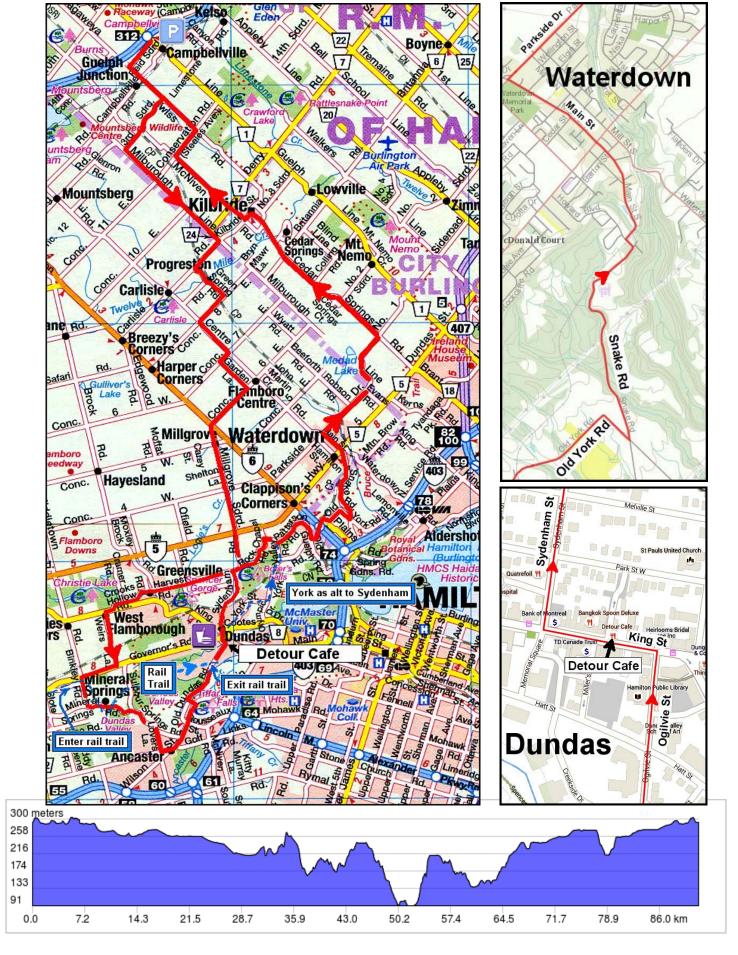

## Campbellville to Dundas - Long (91 km)

| <b>←</b>      | L onto Reid Sideroad                                                           | 1.3                                                                                                                                                                                                                                                                                                                                                                                                                                                                                                                                                                                                                                                                                                                                                                                                                                                                                                                                                                                                                                                        |
|---------------|--------------------------------------------------------------------------------|------------------------------------------------------------------------------------------------------------------------------------------------------------------------------------------------------------------------------------------------------------------------------------------------------------------------------------------------------------------------------------------------------------------------------------------------------------------------------------------------------------------------------------------------------------------------------------------------------------------------------------------------------------------------------------------------------------------------------------------------------------------------------------------------------------------------------------------------------------------------------------------------------------------------------------------------------------------------------------------------------------------------------------------------------------|
| <b>←</b>      | L onto Twiss Rd                                                                | 1.9                                                                                                                                                                                                                                                                                                                                                                                                                                                                                                                                                                                                                                                                                                                                                                                                                                                                                                                                                                                                                                                        |
| <b>→</b>      | WATCH R onto Side Rd 3 (looks like a driveway)                                 | 2.9                                                                                                                                                                                                                                                                                                                                                                                                                                                                                                                                                                                                                                                                                                                                                                                                                                                                                                                                                                                                                                                        |
| <b>←</b>      | L onto Milburough Line                                                         | 5.6                                                                                                                                                                                                                                                                                                                                                                                                                                                                                                                                                                                                                                                                                                                                                                                                                                                                                                                                                                                                                                                        |
| $\rightarrow$ | R onto Carlisle Rd                                                             | 1.5                                                                                                                                                                                                                                                                                                                                                                                                                                                                                                                                                                                                                                                                                                                                                                                                                                                                                                                                                                                                                                                        |
| <b>←</b>      | L onto Progreston Rd                                                           | 0.9                                                                                                                                                                                                                                                                                                                                                                                                                                                                                                                                                                                                                                                                                                                                                                                                                                                                                                                                                                                                                                                        |
| <b>←</b>      | L onto Green Spring Rd                                                         | 1.0                                                                                                                                                                                                                                                                                                                                                                                                                                                                                                                                                                                                                                                                                                                                                                                                                                                                                                                                                                                                                                                        |
| <b>→</b>      | R onto Concession Rd 8 E                                                       | 1.5                                                                                                                                                                                                                                                                                                                                                                                                                                                                                                                                                                                                                                                                                                                                                                                                                                                                                                                                                                                                                                                        |
| <b>←</b>      | L onto Centre Rd                                                               | 1.8                                                                                                                                                                                                                                                                                                                                                                                                                                                                                                                                                                                                                                                                                                                                                                                                                                                                                                                                                                                                                                                        |
| $\rightarrow$ | R onto Conc 7                                                                  | 0.5                                                                                                                                                                                                                                                                                                                                                                                                                                                                                                                                                                                                                                                                                                                                                                                                                                                                                                                                                                                                                                                        |
| <b>←</b>      | WATCH for sign for Garden Lane Cemetery. L onto Garden Ln                      | 1.7                                                                                                                                                                                                                                                                                                                                                                                                                                                                                                                                                                                                                                                                                                                                                                                                                                                                                                                                                                                                                                                        |
| $\rightarrow$ | R onto Conc 6                                                                  | 2.3                                                                                                                                                                                                                                                                                                                                                                                                                                                                                                                                                                                                                                                                                                                                                                                                                                                                                                                                                                                                                                                        |
| 1             | Continue onto Millgrove<br>Side Rd                                             | 4.7                                                                                                                                                                                                                                                                                                                                                                                                                                                                                                                                                                                                                                                                                                                                                                                                                                                                                                                                                                                                                                                        |
| $\rightarrow$ | R onto Hwy 5 and go 200 metres                                                 | 0.2                                                                                                                                                                                                                                                                                                                                                                                                                                                                                                                                                                                                                                                                                                                                                                                                                                                                                                                                                                                                                                                        |
| <b>←</b>      | L onto Sydenham Rd<br>(signs for Regional Road<br>505/Sydenham<br>Road/Dundas) | 1.4                                                                                                                                                                                                                                                                                                                                                                                                                                                                                                                                                                                                                                                                                                                                                                                                                                                                                                                                                                                                                                                        |
| <b>→</b>      | R to stay on Sydenham Rd                                                       | 0.3                                                                                                                                                                                                                                                                                                                                                                                                                                                                                                                                                                                                                                                                                                                                                                                                                                                                                                                                                                                                                                                        |
| 1             | Go straight onto Harvest Rd (Short ride takes bend to left)                    | 3.4                                                                                                                                                                                                                                                                                                                                                                                                                                                                                                                                                                                                                                                                                                                                                                                                                                                                                                                                                                                                                                                        |
| 1             | Continue onto Old Brock<br>Rd                                                  | 0.2                                                                                                                                                                                                                                                                                                                                                                                                                                                                                                                                                                                                                                                                                                                                                                                                                                                                                                                                                                                                                                                        |
| 1             | Continue onto Crooks<br>Hollow Rd                                              | 1.9                                                                                                                                                                                                                                                                                                                                                                                                                                                                                                                                                                                                                                                                                                                                                                                                                                                                                                                                                                                                                                                        |
| <b>→</b>      | R onto Hwy 8/Hamilton 8 and go 400 metres                                      | 0.3                                                                                                                                                                                                                                                                                                                                                                                                                                                                                                                                                                                                                                                                                                                                                                                                                                                                                                                                                                                                                                                        |
| <b>←</b>      | L onto Weirs Ln                                                                | 2.2                                                                                                                                                                                                                                                                                                                                                                                                                                                                                                                                                                                                                                                                                                                                                                                                                                                                                                                                                                                                                                                        |
| <b>→</b>      | R onto Governors<br>Rd/County Road 99                                          | 1.7                                                                                                                                                                                                                                                                                                                                                                                                                                                                                                                                                                                                                                                                                                                                                                                                                                                                                                                                                                                                                                                        |
| <b>←</b>      | L onto Binkley Rd                                                              | 0.4                                                                                                                                                                                                                                                                                                                                                                                                                                                                                                                                                                                                                                                                                                                                                                                                                                                                                                                                                                                                                                                        |
| •             | IF YOU WANT A<br>SHORTCUT L onto Rail<br>Trail that goes to Dundas             | 0.8                                                                                                                                                                                                                                                                                                                                                                                                                                                                                                                                                                                                                                                                                                                                                                                                                                                                                                                                                                                                                                                        |
| <b>←</b>      | L onto Mineral Springs<br>Rd                                                   | 2.3                                                                                                                                                                                                                                                                                                                                                                                                                                                                                                                                                                                                                                                                                                                                                                                                                                                                                                                                                                                                                                                        |
|               | $\begin{array}{cccccccccccccccccccccccccccccccccccc$                           | <ul> <li>L onto Twiss Rd</li> <li>→ WATCH R onto Side Rd 3 (looks like a driveway)</li> <li>← L onto Milburough Line</li> <li>→ R onto Carlisle Rd</li> <li>← L onto Progreston Rd</li> <li>← L onto Green Spring Rd</li> <li>→ R onto Concession Rd 8 E</li> <li>← L onto Centre Rd</li> <li>→ R onto Conc 7</li> <li>← WATCH for sign for Garden Lane Cemetery. L onto Garden Ln</li> <li>→ R onto Conc 6</li> <li>↑ Continue onto Millgrove Side Rd</li> <li>→ R onto Hwy 5 and go 200 metres</li> <li>← L onto Sydenham Rd (signs for Regional Road 505/Sydenham Road/Dundas)</li> <li>→ R to stay on Sydenham Rd</li> <li>↑ Go straight onto Harvest Rd (Short ride takes bend to left)</li> <li>↑ Continue onto Old Brock Rd</li> <li>↑ Continue onto Crooks Hollow Rd</li> <li>→ R onto Hwy 8/Hamilton 8 and go 400 metres</li> <li>← L onto Weirs Ln</li> <li>→ R onto Governors Rd/County Road 99</li> <li>← L onto Binkley Rd</li> <li>IF YOU WANT A SHORTCUT L onto Rail Trail that goes to Dundas</li> <li>← L onto Mineral Springs</li> </ul> |

| 42.8 | 1             | Continue straight onto<br>Sulphur Springs Rd                                                                                         | 1.5 |
|------|---------------|--------------------------------------------------------------------------------------------------------------------------------------|-----|
| 44.2 | 1             | Continue onto Lovers Ln                                                                                                              | 0.9 |
| 45.1 | <b>←</b>      | L onto Jerseyville Rd                                                                                                                | 0.3 |
| 45.4 | <b>←</b>      | L onto Wilson St E                                                                                                                   | 1.4 |
| 46.8 | 1             | HEADS UP Continue<br>straight at Rousseau.<br>Take next R                                                                            | 0.4 |
| 47.2 | <b>→</b>      | WATCH FOR THIS. R onto Hendry Ln                                                                                                     | 0.5 |
| 47.8 | <b>←</b>      | L onto Montgomery Dr                                                                                                                 | 0.0 |
| 47.8 | 1             | Straight across Wilson at the lights                                                                                                 | 0.2 |
| 48.0 | $\rightarrow$ | R onto Old Dundas Rd (sign for Maplewood Hall)                                                                                       | 0.5 |
| 48.5 | $\rightarrow$ | R to stay on Old Dundas<br>Rd                                                                                                        | 1.8 |
| 50.3 | 1             | Continue onto Old<br>Ancaster Rd                                                                                                     | 0.9 |
| 51.2 | _             | Rail trail returns to route.<br>Your distance is 46.9 km<br>if you took the rail trail<br>from Binkley Rd. L onto<br>Old Ancaster Rd | 0.3 |
| 51.5 | 1             | Continue onto Ogilvie St                                                                                                             | 0.7 |
| 52.2 | <b>←</b>      | L onto King St W and go<br>100 metres                                                                                                | 0.1 |
| 52.3 | ₩             | LUNCH - Detour Cafe, 41<br>King St                                                                                                   | 0.0 |
| 52.3 | _             | After lunch continue on King St                                                                                                      | 0.1 |
| 52.4 | $\rightarrow$ | R onto Sydenham St                                                                                                                   | 2.6 |
| 55.0 | <b>→</b>      | Keep R to continue on Sydenham Rd                                                                                                    | 0.5 |
| 55.5 | 1             | Continue onto Rock<br>Chapel Rd                                                                                                      | 1.8 |
| 57.3 | <b>→</b>      | R onto Valley Rd and go<br>400 metres                                                                                                | 0.5 |
| 57.7 | <b>←</b>      | WATCH L onto<br>Patterson Rd                                                                                                         | 1.6 |
| 59.3 | 1             | Continue onto Old<br>Guelph Rd                                                                                                       | 1.2 |
| 60.5 | <b>←</b>      | WATCH L onto York Rd                                                                                                                 | 0.7 |
| 61.1 | 1             | Continue onto Old York<br>Rd                                                                                                         | 1.8 |

## Toronto Bicycling Network Campbellville to Dundas - Long (91 km)

| 62.9 | <b>←</b>      | WATCH Sharp L onto<br>Snake Rd                                                   | 2.0 |
|------|---------------|----------------------------------------------------------------------------------|-----|
| 64.9 | <b>←</b>      | Keep L to stay on Snake<br>Rd                                                    | 0.1 |
| 65.1 | $\rightarrow$ | R onto Main St S                                                                 | 2.0 |
| 67.0 | $\rightarrow$ | R onto Parkside Dr BUSY                                                          | 3.3 |
| 70.4 | 1             | Continue onto Milburough Line                                                    | 0.5 |
| 70.9 | $\rightarrow$ | Slight R onto 1 Side Rd                                                          | 1.8 |
| 72.7 | <b>←</b>      | L onto Cedar Springs Rd                                                          | 8.0 |
| 80.7 | <b>←</b>      | L onto Kilbride St                                                               | 0.4 |
| 81.1 | $\rightarrow$ | R onto McNiven Rd                                                                | 3.9 |
| 85.0 | $\rightarrow$ | R onto Conservation Rd                                                           | 1.4 |
| 86.4 | <b>←</b>      | L onto Twiss Rd                                                                  | 3.8 |
| 90.1 | $\rightarrow$ | R onto Reid Sideroad                                                             | 1.3 |
| 91.4 | <b>→</b>      | R into parking lot. Apresride - walk across ball field to Trail Eatery in plaza. | 0.0 |

Sulphur Springs Rd option. (2 km shorter) Scenic, on gravel.

Rail Trail option from Binkley Rd to Old Ancaster Rd. (4 km shorter)