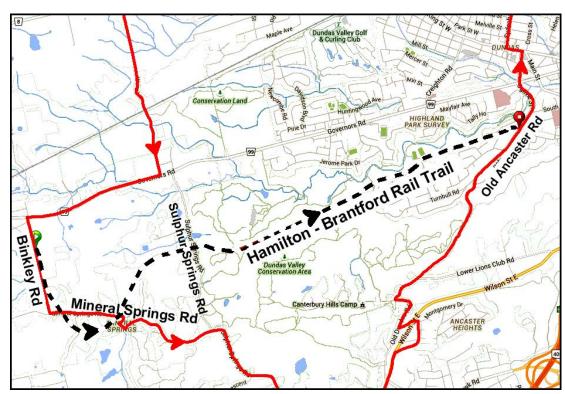

## Campbellville to Dundas - Long (91 km)

| <b>←</b>      | L onto Reid Sideroad                                                           | 1.3                                                                                                                                                                                                                                                                                                                                                                                                                                                                                                                                                                                                                                                                                                                                                                                                                                                                                                                                                                                                                                                        |
|---------------|--------------------------------------------------------------------------------|------------------------------------------------------------------------------------------------------------------------------------------------------------------------------------------------------------------------------------------------------------------------------------------------------------------------------------------------------------------------------------------------------------------------------------------------------------------------------------------------------------------------------------------------------------------------------------------------------------------------------------------------------------------------------------------------------------------------------------------------------------------------------------------------------------------------------------------------------------------------------------------------------------------------------------------------------------------------------------------------------------------------------------------------------------|
| <b>←</b>      | L onto Twiss Rd                                                                | 1.9                                                                                                                                                                                                                                                                                                                                                                                                                                                                                                                                                                                                                                                                                                                                                                                                                                                                                                                                                                                                                                                        |
| <b>→</b>      | WATCH R onto Side Rd 3 (looks like a driveway)                                 | 2.9                                                                                                                                                                                                                                                                                                                                                                                                                                                                                                                                                                                                                                                                                                                                                                                                                                                                                                                                                                                                                                                        |
| <b>←</b>      | L onto Milburough Line                                                         | 5.6                                                                                                                                                                                                                                                                                                                                                                                                                                                                                                                                                                                                                                                                                                                                                                                                                                                                                                                                                                                                                                                        |
| $\rightarrow$ | R onto Carlisle Rd                                                             | 1.5                                                                                                                                                                                                                                                                                                                                                                                                                                                                                                                                                                                                                                                                                                                                                                                                                                                                                                                                                                                                                                                        |
| <b>←</b>      | L onto Progreston Rd                                                           | 0.9                                                                                                                                                                                                                                                                                                                                                                                                                                                                                                                                                                                                                                                                                                                                                                                                                                                                                                                                                                                                                                                        |
| <b>←</b>      | L onto Green Spring Rd                                                         | 1.0                                                                                                                                                                                                                                                                                                                                                                                                                                                                                                                                                                                                                                                                                                                                                                                                                                                                                                                                                                                                                                                        |
| <b>→</b>      | R onto Concession Rd 8 E                                                       | 1.5                                                                                                                                                                                                                                                                                                                                                                                                                                                                                                                                                                                                                                                                                                                                                                                                                                                                                                                                                                                                                                                        |
| <b>←</b>      | L onto Centre Rd                                                               | 1.8                                                                                                                                                                                                                                                                                                                                                                                                                                                                                                                                                                                                                                                                                                                                                                                                                                                                                                                                                                                                                                                        |
| $\rightarrow$ | R onto Conc 7                                                                  | 0.5                                                                                                                                                                                                                                                                                                                                                                                                                                                                                                                                                                                                                                                                                                                                                                                                                                                                                                                                                                                                                                                        |
| <b>←</b>      | WATCH for sign for Garden Lane Cemetery. L onto Garden Ln                      | 1.7                                                                                                                                                                                                                                                                                                                                                                                                                                                                                                                                                                                                                                                                                                                                                                                                                                                                                                                                                                                                                                                        |
| $\rightarrow$ | R onto Conc 6                                                                  | 2.3                                                                                                                                                                                                                                                                                                                                                                                                                                                                                                                                                                                                                                                                                                                                                                                                                                                                                                                                                                                                                                                        |
| 1             | Continue onto Millgrove<br>Side Rd                                             | 4.7                                                                                                                                                                                                                                                                                                                                                                                                                                                                                                                                                                                                                                                                                                                                                                                                                                                                                                                                                                                                                                                        |
| $\rightarrow$ | R onto Hwy 5 and go 200 metres                                                 | 0.2                                                                                                                                                                                                                                                                                                                                                                                                                                                                                                                                                                                                                                                                                                                                                                                                                                                                                                                                                                                                                                                        |
| <b>←</b>      | L onto Sydenham Rd<br>(signs for Regional Road<br>505/Sydenham<br>Road/Dundas) | 1.4                                                                                                                                                                                                                                                                                                                                                                                                                                                                                                                                                                                                                                                                                                                                                                                                                                                                                                                                                                                                                                                        |
| <b>→</b>      | R to stay on Sydenham Rd                                                       | 0.3                                                                                                                                                                                                                                                                                                                                                                                                                                                                                                                                                                                                                                                                                                                                                                                                                                                                                                                                                                                                                                                        |
| 1             | Go straight onto Harvest Rd (Short ride takes bend to left)                    | 3.4                                                                                                                                                                                                                                                                                                                                                                                                                                                                                                                                                                                                                                                                                                                                                                                                                                                                                                                                                                                                                                                        |
| 1             | Continue onto Old Brock<br>Rd                                                  | 0.2                                                                                                                                                                                                                                                                                                                                                                                                                                                                                                                                                                                                                                                                                                                                                                                                                                                                                                                                                                                                                                                        |
| 1             | Continue onto Crooks<br>Hollow Rd                                              | 1.9                                                                                                                                                                                                                                                                                                                                                                                                                                                                                                                                                                                                                                                                                                                                                                                                                                                                                                                                                                                                                                                        |
| <b>→</b>      | R onto Hwy 8/Hamilton 8 and go 400 metres                                      | 0.3                                                                                                                                                                                                                                                                                                                                                                                                                                                                                                                                                                                                                                                                                                                                                                                                                                                                                                                                                                                                                                                        |
| <b>←</b>      | L onto Weirs Ln                                                                | 2.2                                                                                                                                                                                                                                                                                                                                                                                                                                                                                                                                                                                                                                                                                                                                                                                                                                                                                                                                                                                                                                                        |
| <b>→</b>      | R onto Governors<br>Rd/County Road 99                                          | 1.7                                                                                                                                                                                                                                                                                                                                                                                                                                                                                                                                                                                                                                                                                                                                                                                                                                                                                                                                                                                                                                                        |
| <b>←</b>      | L onto Binkley Rd                                                              | 0.4                                                                                                                                                                                                                                                                                                                                                                                                                                                                                                                                                                                                                                                                                                                                                                                                                                                                                                                                                                                                                                                        |
| •             | IF YOU WANT A<br>SHORTCUT L onto Rail<br>Trail that goes to Dundas             | 0.8                                                                                                                                                                                                                                                                                                                                                                                                                                                                                                                                                                                                                                                                                                                                                                                                                                                                                                                                                                                                                                                        |
| <b>←</b>      | L onto Mineral Springs<br>Rd                                                   | 2.3                                                                                                                                                                                                                                                                                                                                                                                                                                                                                                                                                                                                                                                                                                                                                                                                                                                                                                                                                                                                                                                        |
|               | $\begin{array}{cccccccccccccccccccccccccccccccccccc$                           | <ul> <li>L onto Twiss Rd</li> <li>→ WATCH R onto Side Rd 3 (looks like a driveway)</li> <li>← L onto Milburough Line</li> <li>→ R onto Carlisle Rd</li> <li>← L onto Progreston Rd</li> <li>← L onto Green Spring Rd</li> <li>→ R onto Concession Rd 8 E</li> <li>← L onto Centre Rd</li> <li>→ R onto Conc 7</li> <li>← WATCH for sign for Garden Lane Cemetery. L onto Garden Ln</li> <li>→ R onto Conc 6</li> <li>↑ Continue onto Millgrove Side Rd</li> <li>→ R onto Hwy 5 and go 200 metres</li> <li>← L onto Sydenham Rd (signs for Regional Road 505/Sydenham Road/Dundas)</li> <li>→ R to stay on Sydenham Rd</li> <li>↑ Go straight onto Harvest Rd (Short ride takes bend to left)</li> <li>↑ Continue onto Old Brock Rd</li> <li>↑ Continue onto Crooks Hollow Rd</li> <li>→ R onto Hwy 8/Hamilton 8 and go 400 metres</li> <li>← L onto Weirs Ln</li> <li>→ R onto Governors Rd/County Road 99</li> <li>← L onto Binkley Rd</li> <li>IF YOU WANT A SHORTCUT L onto Rail Trail that goes to Dundas</li> <li>← L onto Mineral Springs</li> </ul> |

| 42.8 | 1             | Continue straight onto<br>Sulphur Springs Rd                                                                                         | 1.5 |
|------|---------------|--------------------------------------------------------------------------------------------------------------------------------------|-----|
| 44.2 | 1             | Continue onto Lovers Ln                                                                                                              | 0.9 |
| 45.1 | <b>←</b>      | L onto Jerseyville Rd                                                                                                                | 0.3 |
| 45.4 | <b>←</b>      | L onto Wilson St E                                                                                                                   | 1.4 |
| 46.8 | 1             | HEADS UP Continue<br>straight at Rousseau.<br>Take next R                                                                            | 0.4 |
| 47.2 | <b>→</b>      | WATCH FOR THIS. R onto Hendry Ln                                                                                                     | 0.5 |
| 47.8 | <b>←</b>      | L onto Montgomery Dr                                                                                                                 | 0.0 |
| 47.8 | 1             | Straight across Wilson at the lights                                                                                                 | 0.2 |
| 48.0 | $\rightarrow$ | R onto Old Dundas Rd (sign for Maplewood Hall)                                                                                       | 0.5 |
| 48.5 | $\rightarrow$ | R to stay on Old Dundas<br>Rd                                                                                                        | 1.8 |
| 50.3 | 1             | Continue onto Old<br>Ancaster Rd                                                                                                     | 0.9 |
| 51.2 | _             | Rail trail returns to route.<br>Your distance is 46.9 km<br>if you took the rail trail<br>from Binkley Rd. L onto<br>Old Ancaster Rd | 0.3 |
| 51.5 | 1             | Continue onto Ogilvie St                                                                                                             | 0.7 |
| 52.2 | <b>←</b>      | L onto King St W and go<br>100 metres                                                                                                | 0.1 |
| 52.3 | ₩             | LUNCH - Detour Cafe, 41<br>King St                                                                                                   | 0.0 |
| 52.3 | _             | After lunch continue on King St                                                                                                      | 0.1 |
| 52.4 | $\rightarrow$ | R onto Sydenham St                                                                                                                   | 2.6 |
| 55.0 | <b>→</b>      | Keep R to continue on Sydenham Rd                                                                                                    | 0.5 |
| 55.5 | 1             | Continue onto Rock<br>Chapel Rd                                                                                                      | 1.8 |
| 57.3 | <b>→</b>      | R onto Valley Rd and go<br>400 metres                                                                                                | 0.5 |
| 57.7 | <b>←</b>      | WATCH L onto<br>Patterson Rd                                                                                                         | 1.6 |
| 59.3 | 1             | Continue onto Old<br>Guelph Rd                                                                                                       | 1.2 |
| 60.5 | <b>←</b>      | WATCH L onto York Rd                                                                                                                 | 0.7 |
| 61.1 | 1             | Continue onto Old York<br>Rd                                                                                                         | 1.8 |

Sulphur Springs Rd option. (2 km shorter) Scenic, on gravel.

Rail Trail option from Binkley Rd to Old Ancaster Rd. (4 km shorter)